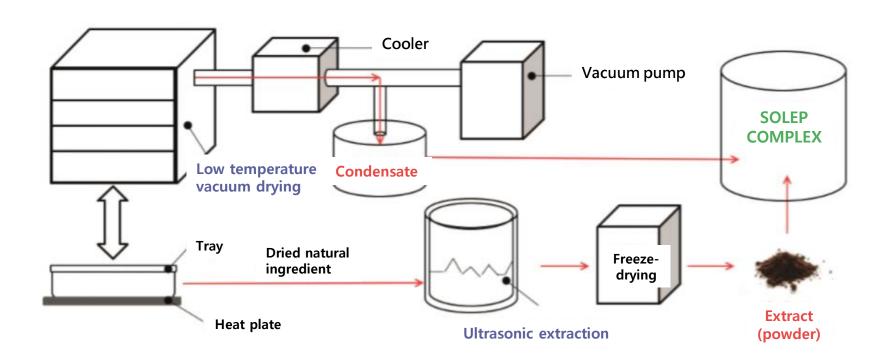

### Solep Patent Ingredient

# Solep Alpha Complex-6

We have developed Solep complex, effectively Improves scalp condition and treats hair loss issues by the antioxidant properties formulated with 6 carefully selected natural ingredients that are low temperature vacuum extracted.

## Patent application: Improve scalp condition and hair loss issues by the antioxidant properties