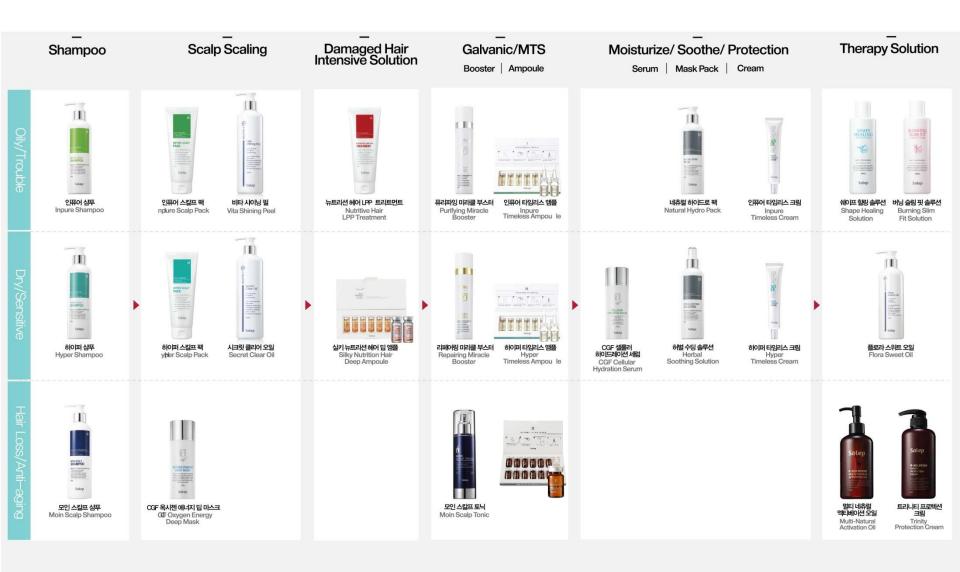

# SOLEP PRODUCT MAP

# Inpure Care (for oily, troubled scalp)

For scalp troubles, inflammatory, seborrheic dermatitis Anti-inflammatory and antiseptic properties control sebum production. relieve itchiness, soothe seborrheic scalp from flaking

# Hyper Care (for dry, sensitive scalp)

For dry & sensitive scalp, dandruff and scalp anti aging Deeply hydrates, soothes, and nourishes to support scalp elasticity

# **Hair Loss Care**

Hair loss defense which improves hair thickness, strengthens hair toots

# Hair Care (for damaged hair)

# Body Care (body therapy, head spa)

Natural ingredients protect your hair follicles while repairing damaged hair

# **Professional Solution**

**Energy solution for professional use** 