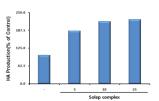

# Creation of (HaCaT cell) Hyaluronic acid in keratin cells (moisturizing benefit)

Analysis showed that HA moisturizing factor doubled after application of Solep complex compared to control.