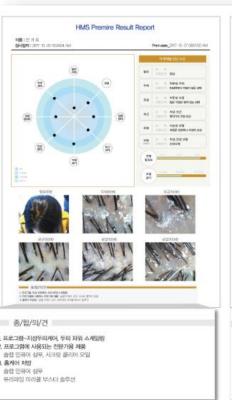

Gender / Age: M / 29

Program: Detox + Hairloss care

Homecare: Moin shampoo, Moin tonic, Repairing booster

Symptom: Combined alopecia

Period of Symptom: 3 years

Before & After interval: 12 months

Management cycle: once or twice a week

Gender / Age : M / 27

Program: Detox + Speedperfect care

Homecare: Moin shampoo, Moin tonic, Repairing Booster

Symptom : the crown of the head - Hairloss

Period of Symptom: 3 years

Before & After interval : 10months