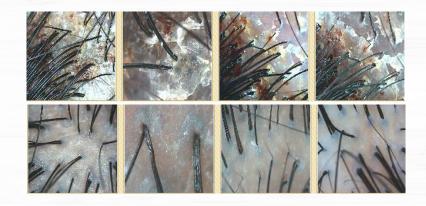

Gender / Age: M / 29

Program: Detox + Hairloss care

Homecare: Moin shampoo, Moin tonic, Repairing booster

Symptom: Combined alopecia

Period of Symptom: 3 years

Before & After interval: 12 months

Management cycle: once or twice a week

Gender / Age : M / 27

Program: Detox + Speedperfect care

Homecare: Moin shampoo, Moin tonic, Repairing Booster

Symptom : the crown of the head - Hairloss

Period of Symptom: 3 years

Before & After interval : 10months

Management cycle: One time a week

Gender / Age : M / 28

Program: perfecting care

Homecare: Moin shampoo , Moin tonic, Repairing Booster

Symptom: the crown of the head – Hair loss

Period of Symptom: 4 years

Before & After interval: 7 months

Management cycle: One time a week

Gender / Age : M / 28

Program: defense hair loss care / scaling

Homecare: Moin shampoo, Moin tonic, Repairing Booster

Symptom: the crown of the head – Hair loss