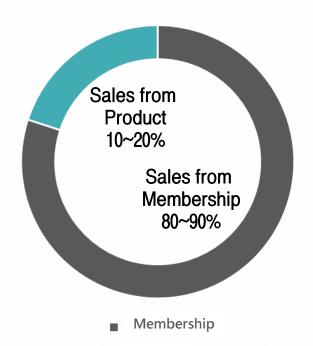

# Sales from Membership

- 1. Membership Management business through treatment program, gaining clients' royalty and number of revisits.
  - Frequent visits (once or twice a week) with the characteristics of Scalp / Hair Loss treatment.
  - Sales synergy effect when planning on shop-in-shop format.
- 2. Membership cards range from \$500 ~ \$3,000
- Able to promote various range of programs at different prices.
- Selling points of membership cares will be given by headquarter.
- 3. Securing non-membership / Trial clients
- Design trial programs for non peak times at a relatively low price.

#### Sales from Product

High product sales structure business

More than 80% of Wellkin clients purchased the product

- Korea: 8 out of 10 customers purchased the product
- China: 7 out of 10 customers purchased the product
- 3. One customer spends about \$80~\$200
  - Shampoo + Tonic or Shampoo + Pack or Shampoo + Tonic + Pack
- 4. Cliniques on ground floor or in shopping mall has 30% higher sales
  - The product sales contribution differs depending on the location of the clinique
  - Possible to design as open-type shop