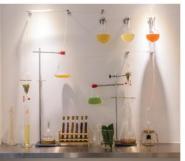

# Antioxidant property (DPPH radical scavenging assay)

Analysis of in vitro antioxidant properties of Solep complex showed that it improves removal activities relating to DPPH and Superoxide radical.

# Anti-inflammatory (inhibition of Nitro oxide(NO) formation)

Analysis showed that stimulating LPS created large amount of nitric oxide(NO), Application of Solep complex reduced creation of NO.

# Creation of (HaCaT cell) Hyaluronic acid in keratin cells (moisturizing benefit)

Analysis showed that HA moisturizing factor doubled after application of Solep complex compared to control.