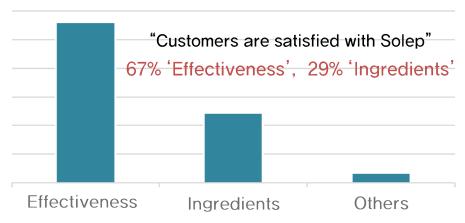

# Wellkin - 'Solep' Preference Survey

What do you most like about Solep?

How do you feel after using Solep?

for Wellkin scalp care programs