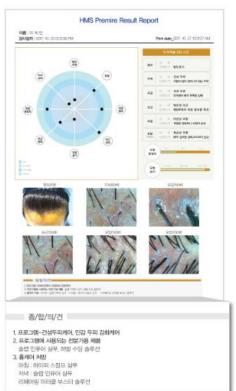

Management cycle: One time a week

Gender / Age : M / 28

Program: perfecting care

Homecare: Moin shampoo , Moin tonic, Repairing Booster

Symptom: the crown of the head – Hair loss

Period of Symptom: 4 years

Before & After interval: 7 months

Management cycle: One time a week

Gender / Age : M / 28

Program: defense hair loss care / scaling

Homecare: Moin shampoo, Moin tonic, Repairing Booster

Symptom: the crown of the head – Hair loss