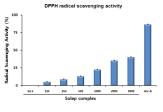

# Antioxidant property (DPPH radical scavenging assay)

Analysis of in vitro antioxidant properties of Solep complex showed that it improves removal activities relating to DPPH and Superoxide radical.